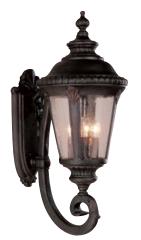

## 5042 SEEDED OUTDOOR 29" COACH LANTERN

## **SPECIFICATIONS:**

Width (in)Height (in)Depth (in)Weight (lbs)11291817

Finish Shown: RUST Finish Options: Black-Copper, Black-Gold, Black, Rust, Verde Green, Swedish Iron

Product Line:OUTDOOR WALLGlass:SEEDEDMaterial:METAL, GLASS