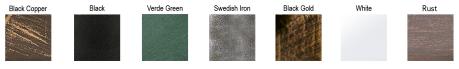

## **SPECIFICATIONS:**

Width (in)Height (in)Depth (in)Weight (lbs)11291817

Finish Shown: RUST Finish Options: Black-Copper, Black-Gold, Black, Rust, Verde Green, Swedish Iron

Product Line:OUTDOOR WALLGlass:SEEDEDMaterial:METAL, GLASS