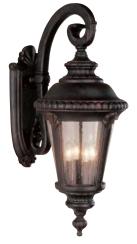

## 5045 SEEDED OUTDOOR 29" DOWN LANTERN

## **SPECIFICATIONS:**

Width (in)Height (in)Depth (in)Weight (lbs)11291817

Finish Shown: BLACK GOLD Finish Options: Black-Copper, Black-Gold, Black, Rust, Verde Green, Swedish Iron

Product Line:OUTDOOR WALLGlass:SEEDEDMaterial:METAL, GLASS