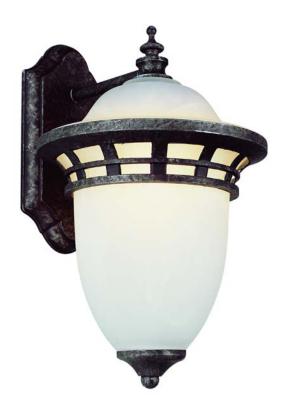

## Bristol 12" High Wall Bracket

- Width (in): 7 Height (in): 12 Depth (in): 7.5 Glass Type: Frosted Bulb Type: Medium Base Number of Bulbs: 1 Wattage: 100 Finish Shown: Antique Pewter Available Finishes: Antique Pewter (AP), Bronze (BZ) UL Listed: Country of Origin: China Material: Cast-Aluminum, Glass, Electrical
- Multiple finishes available