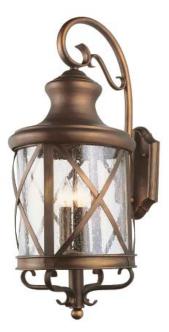

Phone: (800) 446-9092

<u>Warranty:</u> 1 year parts repair or replacement. Finish guaranteed for 6 months.

5121 NEW ENGLAND COASTAL WALL BRACKET - MD

## **SPECIFICATIONS:**

Width (in)Height (in)Depth (in)Weight (lbs)923 1/412 1/49

Finish Shown: ANTIQUE COPPER Finish Options: ANTIQUE COPPER, RUBBED OIL BRONZE

Product Line:COACH LANTERNGlass:SEEDEDMaterial:CAST ALUMINUM

Bulbs, Wattage: 40Bulbs, Base: CANDELABRA BASEBulbs, Quantity: 3

Country of Origin: CHINA Certification: C-UL-US WET

| UPC: | 736916243322 | AC  |
|------|--------------|-----|
| UPC: | 736916511438 | ROB |