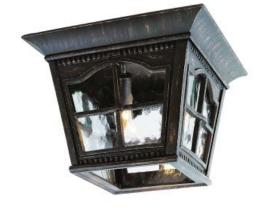

## 5427 CHESAPEAKE 11" FLUSH MOUNT LIGHT

## **SPECIFICATIONS:**

Width (in) Height (in) Depth (in) Weight (lbs) 10 3/4 8 6

Finish Shown: ANTIQUE RUST

Finish Options:

ANTIQUE RUST, BLACK

Product Line: WALL LANTERN
Glass: WATER GLASS
Material: METAL, GLASS

Bulbs, Wattage: 60

Bulbs, Base: CANDELABRA

Bulbs, Quantity: 3

Country of Origin: CHINA

Certification: C-UL-US WET

UPC: 736916523097 AR UPC: 736916600187 BK

<u>Warranty:</u> 1 year parts repair or replacement. Finish guaranteed for 6 months in normal climate conditions.

Additional Information:

Outdoor Chesapeake Design Landscape Collection. Down angled bulbs.