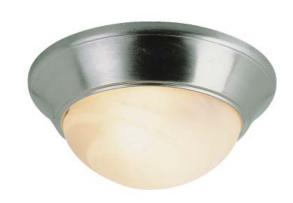

## 57700 2 LT FLUSHMOUNT BOWL GLASS

## **SPECIFICATIONS:**

Width (in) Height (in) Depth (in) Weight (lbs) 12 6 2

Finish Shown: BRUSHED NICKEL

Finish Options:

BRUSHED NICKEL, RUBBED OIL

BRONZE, WHITE

Product Line: FLUSHMOUNT

Glass: MARBELEIZED GLASS