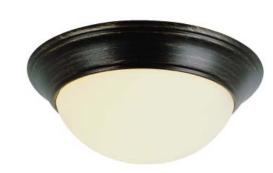

## 57701 2 LT FLUSHMOUNT BOWL GLASS

## **SPECIFICATIONS:**

Width (in) Height (in) Depth (in) Weight (lbs) 14 6 1/2 4

Finish Shown: BRUSHED NICKEL

Finish Options:

BRUSHED NICKEL, RUBBED OIL

BRONZE, WHITE

Product Line: FLUSHMOUNT

Glass: MARBELEIZED GLASS