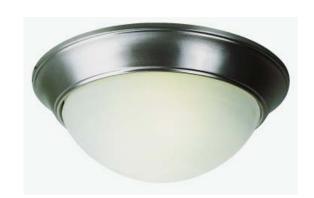

## 57702 3 LT FLUSH MOUNT 16" MARBLEIZED

Width (in) Height (in) Depth (in) Weight (lbs) 16 7 6

Finish Shown: BRUSHED NICKEL

Finish Options:

BRUSHED NICKEL, RUBBED OIL BRONZE, WHITE, POLISHED BRASS

Product Line: FLUSH MOUNT Glass: MARBLEIZED Material: METAL, GLASS