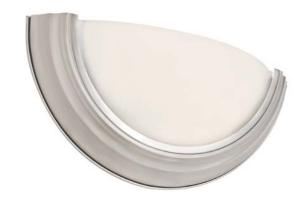

## **Half Moon Frosted Sconce**

Width (in): 12.5

Height (in): 6.25

Depth (in): 4.25

Glass Type: White Frost

Bulb Type: Medium Base

Number of Bulbs: 1

Wattage: 60

Finish Shown: Brushed Nickel

Available Finishes: Brushed Nickel (BN), Rubbed Oil Bronze

(ROB)

UL Listed:

Country of Origin: China

Material: Metal, Glass, Electrical

• Multiple finishes available

Job Name: Job Type: Contact: