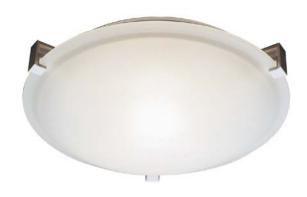

## Frosted Clipped 20" Flushmount

Width (in): 6
Height (in): 20
Depth (in):
Glass Type: White Frost
Bulb Type: Medium Base
Number of Bulbs: 4
Wattage: 60
Finish Shown: Brushed Nickel
Available Finishes: White (WH), Brushed Nickel (BN)
UL Listed:
Country of Origin: China
Material: Metal, Glass, Electrical