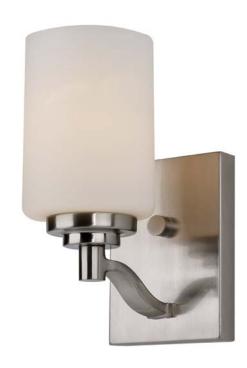

## **Mod Space Single Wall Sconce**

Width (in): 4.5

Height (in): 9

Depth (in): 6.25

Glass Type: White Frost

Bulb Type: Medium Base

Number of Bulbs: 1

Wattage: 60

Finish Shown: Brushed Nickel

Available Finishes: Brushed Nickel (BN), Rubbed Oil Bronze

(ROB)

UL Listed:

Country of Origin: China

Material: Cast-Metal, Glass, Electrical

Multiple finishes available

Job Name: Job Type: Contact: