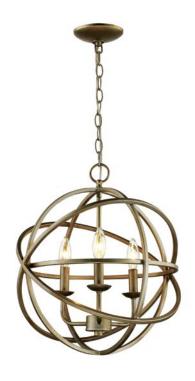

## **Small Openwork Orbital Candle Pendant**

Width (in): 16

Height (in): 18.25

Depth (in):

Glass Type: n/a

Bulb Type: E-12 Candelabra Base

Number of Bulbs: 3

Wattage: 60

Finish Shown: Antique Silver Leaf

Available Finishes: Rubbed Oil Bronze (ROB), Antique Silver

Leaf (ASL)

UL Listed:

Country of Origin: China

Material: Cast-Metal, Electrical

Job Name: Job Type: Contact:

Fixture Location: Quantity: Additional Notes: