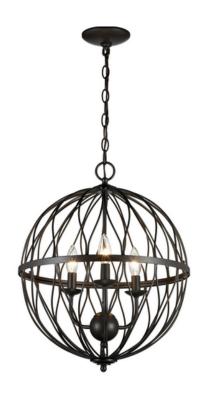

## Trans Globe Lighting

70672

## 70672

Width (in): 12

Height (in): 16.5

Depth (in):

Glass Type: n/a

Bulb Type: Candelabra Base

Number of Bulbs: 3

Wattage: 60

Finish Shown: Rubbed Oil Bronze

Available Finishes: Rubbed Oil Bronze (ROB), Antique Silver

Leaf (ASL)

UL Listed:

Country of Origin: China

Material: Metal, Glass, Electrical

• Multiple finishes available

Job Name: Job Type: Contact: