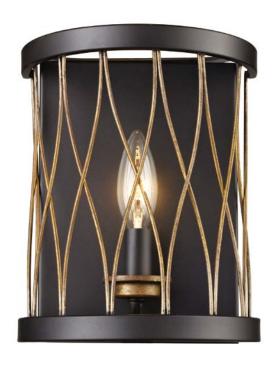

## 1 Light Wall Sconce

Width (in): 7.5

Height (in): 9

Depth (in): 4

Glass Type: n/a

Bulb Type: Candelabra Base

Number of Bulbs: 1

Wattage: 40

Finish Shown: Rubbed Oil Bronze/ Gold

Available Finishes: Rubbed Oil Bronze/Gold (ROB/GL)

UL Listed:

Country of Origin: China

Material: Metal, Glass, Electrical

Job Name: Job Type: Contact:

Fixture Location: Quantity: Additional Notes: