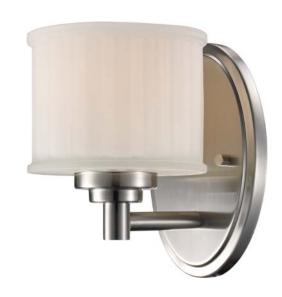

## **Wall Sconce**

Width (in): 5.75

Height (in): 8.25

Depth (in): 7.5

Glass Type: Frosted

Bulb Type: Medium Base

Number of Bulbs: 1

Wattage: 60

Finish Shown: Brushed Nickel

Available Finishes: Brushed Nickel (BN), Rubbed Oil Bronze

(ROB)

UL Listed:

Country of Origin: China

Material: Metal, Glass, Electrical

Multiple finishes available

• Can be mounted up or down