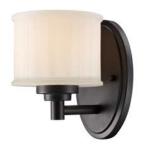

Finish Shown: Brushed Nickel

Available Finishes: Brushed Nickel (BN), Rubbed Oil Bronze

(ROB)

UL Listed:

Country of Origin: China

Material: Metal, Glass, Electrical

Multiple finishes available

• Can be mounted up or down