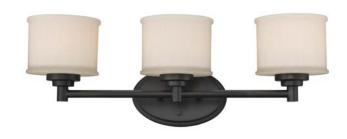

## 3 Light Bath Bar

Width (in): 24

Height (in): 9.5

Depth (in): 7.5

Glass Type: Frosted

Bulb Type: Medium Base

Number of Bulbs: 3

Wattage: 60

Finish Shown: Rubbed Oil Bronze

Available Finishes: Rubbed Oil Bronze (ROB), Brushed Nickel

(BN)

UL Listed:

Country of Origin: China

Material: Metal, Glass, Electrical

Multiple finishes available

Can be mounted up or down