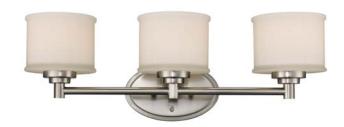

## 3 Light Bath Bar

Width (in): 24

Height (in): 9.5

Depth (in): 7.5

Glass Type: Frosted

Bulb Type: Medium Base

Number of Bulbs: 3

Wattage: 60

Finish Shown: Rubbed Oil Bronze

Available Finishes: Rubbed Oil Bronze (ROB), Brushed Nickel

(BN)

UL Listed:

Country of Origin: China

Material: Metal, Glass, Electrical

Multiple finishes available

Can be mounted up or down