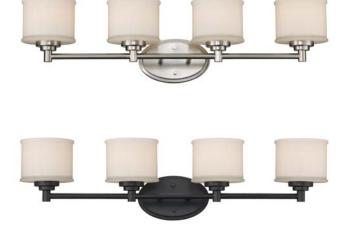

## 4 Light Bath Bar

Width (in): 33

Height (in): 9.5

Depth (in): 7.5

Glass Type: Frosted

Bulb Type: Medium Base

Number of Bulbs: 4

Wattage: 60

Finish Shown: Brushed Nickel

Available Finishes: Brushed Nickel (BN), Rubbed Oil Bronze (ROB)

UL Listed:

Country of Origin: China

Material: Metal, Glass, Electrical

- Can be mounted up or down
- Multiple finishes available