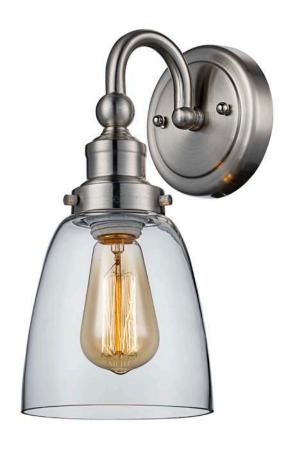

## 1 Light Vanity

Width (in): 5.5

Height (in): 12

Depth (in): 7.25

Glass Type: Clear

Bulb Type: Medium Base

Number of Bulbs: 1

Wattage: 60

Finish Shown: Brushed Nickel

Available Finishes: Brushed Nickel (BN)

UL Listed:

Country of Origin: China

Material: Metal, Glass, Electrical

Job Name: Job Type: Contact:

Fixture Location: Quantity: Additional Notes: