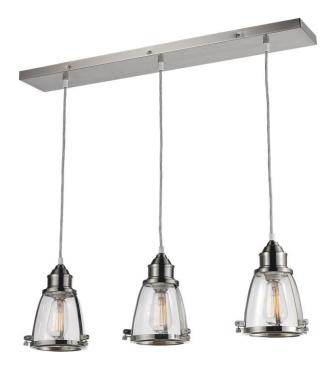

## **Island Pendant**

Width (in): 32

Height (in):6-81

Depth (in):

Glass Type: Clear

Bulb Type: Medium Base

Number of Bulbs: 3

Wattage: 60

Finish Shown: Brushed Nickel

Available Finishes: Brushed Nickel (BN)

UL Listed: Dry

Country of Origin: China

Material: Metal, Glass, Electrical

Adjustable hanging length

Job Name: Job Type: Contact:

Fixture Location: Quantity: Additional Notes: