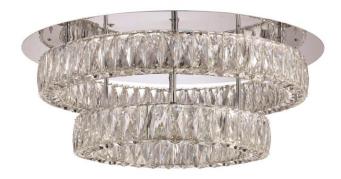

## **LED Flushmount**

Width (in): 23.75
Height (in): 10
Depth (in):
Glass Type: Crystal
Bulb Type: LED
Color Temp: 4000k
Lumens: 2800
CRI ≥ 90
Wattage: 54
Finish Shown: Polished Chrome
Available Finishes: Polished Chrome (PC)
UL Listed: Dry
Country of Origin: China
Material: Metal, Glass, Electrical
LED module built in