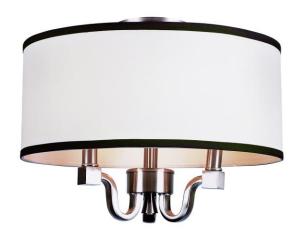

## Semiflush

Width (in): 15

Height (in): 9.75

Depth (in): 15

Glass Type: Clear

Bulb Type: Candelabra base

Number of Bulbs: 3

Wattage: 60

Finish Shown: Brushed Nickel

Available Finishes: Brushed Nickel (BN)

UL Listed: Dry

Country of Origin: China

Material: Metal, Glass, Electrical

Job Name: Job Type: Contact:

Fixture Location: Quantity: Additional Notes: