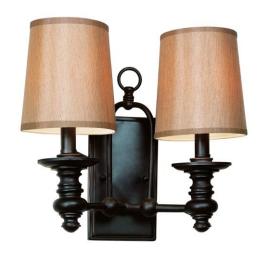

## Trans Globe Lighting

9622

## **Wall Sconce**

Width (in): 14

Height (in): 12.5

Depth (in): 7.75

Glass Type: N/A

Bulb Type: E12

Number of Bulbs: 2

Wattage: 60

Finish Shown: Rubbed Oil Bronze (ROB)

Available Finishes: Rubbed Oil Bronze (ROB)

UL Listed: Dry

Country of Origin: China

Material: Metal, Glass, Electrical

Job Name: Job Type: Contact:

Fixture Location: Quantity: Additional Notes: