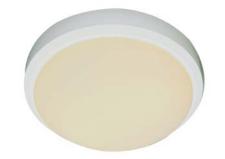

CRI:

Wattage: 25

Finish Shown: Brushed Nickel

Available Finishes: Brushed Nickel (BN), White (WH)

**UL Listed: Damp** 

Country of Origin: China

Material: Metal, Glass, Electrical

- Multiple finishes available
- LED Module built in
- LED rated for 50,000 hours