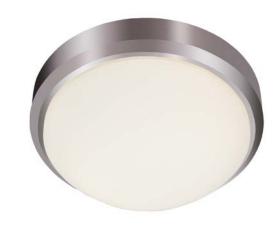

## **LED Flushmount**

Width (in): 13

Height (in): 5

Depth (in):

Glass Type: White Frost

Bulb Type: LED

Color Temp: 3000k

Lumens: 1300

CRI:

Wattage: 25

Finish Shown: Brushed Nickel

Available Finishes: Brushed Nickel (BN), White (WH)

**UL Listed: Damp** 

Country of Origin: China

Material: Metal, Glass, Electrical

- Multiple finishes available
- LED Module built in
- LED rated for 50,000 hours