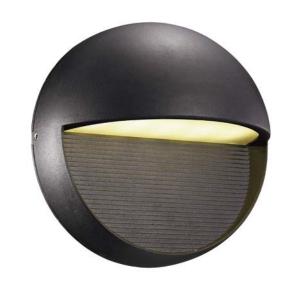

## **LED Pocket Lantern**

Width (in): 6.5

Height (in): 6.5

Depth (in): 3.5

Glass Type: Frosted

**Bulb Type: LED** 

Color Temp: 3500k

Lumens: 640

CRI:

Wattage: 8

Finish Shown: Black

Available Finishes: Black (BK), Bronze (BZ)

UL Listed: Wet

Country of Origin: China

Material: Metal, Glass, Electrical

Multiple finishes available

• LED Module built in

• Fixture is not dimmable

Job Name: Job Type: Contact:

Fixture Location: Quantity: Additional Notes:

| Shipping Box   | Width | Height  | Depth | Ship Wt                                                 | Method | Oversize | Case QTY |
|----------------|-------|---------|-------|---------------------------------------------------------|--------|----------|----------|
| Ship QTY: 1 ea |       |         |       |                                                         | Ground | No       |          |
| UPC: by finish |       | Finish: |       | Warranty: 1 year limited parts, repair, and replacement |        |          |          |