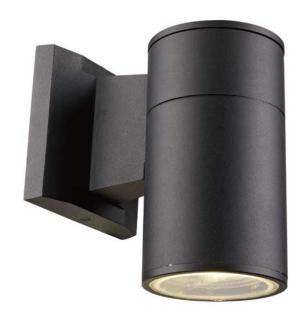

## **LED Outdoor Wall Sconce**

Width (in): 4.25

Height (in): 6.25

Depth (in): 6.25

Glass Type: Clear

Bulb Type: LED

Lumens: 600

Color Temp: 3500k

Wattage: 8

Finish Shown: Black

Available Finishes: Black (BK), Bronze (BZ)

UL Listed: Wet

Country of Origin: China

Material: Metal, Glass, Electrical

- Multiple finishes available
- LED Module built in
- LED rated for 50,000 hours
- Fixture is not dimmable