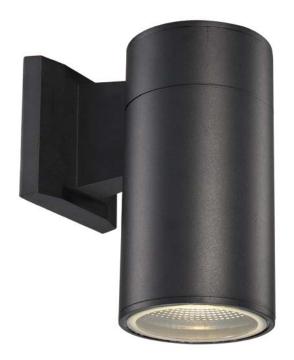

## **LED Outdoor Wall Sconce**

Width (in): 4.25 Height (in): 8 Depth (in): 6.75 Glass Type: Clear Bulb Type: LED Color Temp: 3500k Lumens: 600 Wattage: 8 Finish Shown: Black Available Finishes: Black (BK), Bronze (BZ) UL Listed: Wet Country of Origin: China Material: Metal, Glass, Electrical Multiple finishes available LED Module built in LED rated for 50,000 hours Fixture is not dimmable