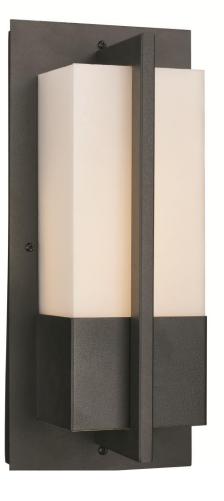

## **Outdoor Wall Sconce**

Width (in): 5.5 Height (in): 12 Depth (in): 5 Glass Type: Acrylic Bulb Type: LED Color Temp: 3000k Lumens: 700 Wattage: 6 Finish Shown: Black Available Finishes: Black (BK) UL Listed: Wet Country of Origin: China Material: Metal, Glass, Electrical • LED module built in