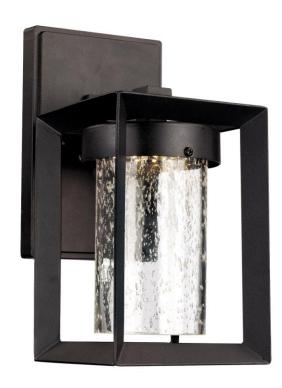

## **Outdoor Wall Lantern**

Width (in): 5

Height (in): 9.5

Depth (in): 6

Glass Type: Clear

Bulb Type: LED

Color Temp: 3000k

Lumens: 700

CRI:

Wattage: 6

Finish Shown: Black (BK)

Available Finishes: Black (BK)

UL Listed: Wet

Country of Origin: China

Material: Metal, Glass, Electrical

• LED module built in