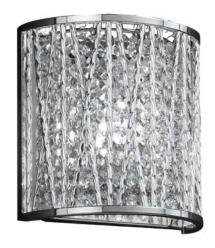

## **MDN-1151**

## **Wall Sconce**

Width (in): 7.5

Height (in): 7.5

Depth (in): 4

Glass Type: Crystal

Bulb Type: G9

Number of Bulbs: 1

Wattage: 60

Finish Shown: Polished Chrome

Available Finishes: Polished Chrome (PC)

UL Listed:

Country of Origin: China

Material: Metal, Glass, Electrical

G9 bulb included

Job Name: Job Type: Contact:

Fixture Location: Quantity: Additional Notes: