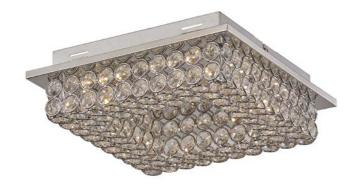

## **MDN-1365**

## **LED Flushmount**

Width (in): 12.75

Height (in): 4

Depth (in): 12.75

Glass Type: Crystal

Bulb Type: LED

Color Temp: 3000k

Lumens: 1440

CRI:

Wattage: 16

Finish Shown: Polished Chrome (PC)

Available Finishes: Polished Chrome (PC)

UL Listed:

Country of Origin: China

Material: Metal, Glass, Electrical

Dimmable