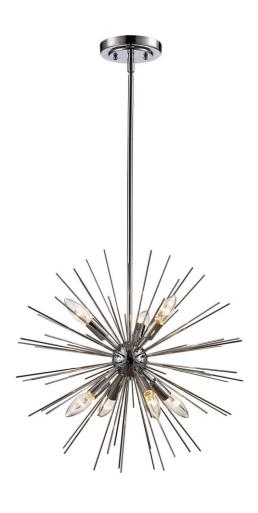

## **Pendant**

Width (in): 19.75

Height (in): 54.25

Depth (in):

Glass Type: n/a

Bulb Type: Candelabra Base

Number of Bulbs: 7

Wattage: 40

Finish Shown: Polished Chrome

Available Finishes: Polished Chrome (PC), Antique Silver (ASL)

UL Listed:

Country of Origin: China

Material: Metal, Electrical

Job Name: Job Type: Contact:

Fixture Location: Quantity: Additional Notes: