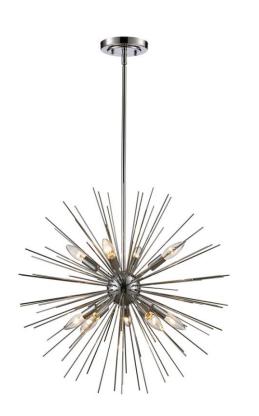

## MDN-1452

## Pendant

Width (in): 24
Height (in): 54
Depth (in):
Glass Type: n/a
Bulb Type: Candelabra Base
Number of Bulbs: 9
Wattage: 40
Finish Shown: Polished Chrome
Available Finishes: Polished Chrome (PC), Antique Silver (ASL)
UL Listed:
Country of Origin: China
Material: Metal, Electrical