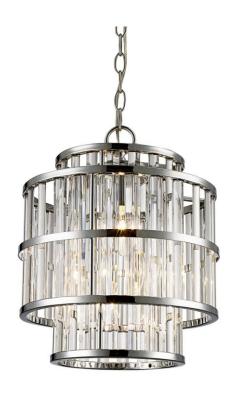

## **Pendant**

Width (in): 12

Height (in): 12.5-140

Depth (in):

Glass Type: Clear

Bulb Type: Candelabra Base

Number of Bulbs: 3

Wattage: 40

Finish Shown: Polished Chrome

Available Finishes: Polished Chrome (PC)

UL Listed:

Country of Origin: China

Material: Metal, Glass, Electrical

Adjustable height

Job Name: Job Type: Contact:

Fixture Location: Quantity: Additional Notes: