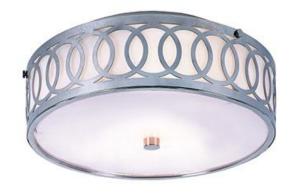

## **Flushmount**

Width (in): 12

Height (in): 4.5

Depth (in):

Glass Type: Opal

Bulb Type: Medium Base

Number of Bulbs: 3

Wattage: 60

Finish Shown: Polished Chrome

Available Finishes: Polished Chrome (PC)

UL Listed: Dry

Country of Origin: China

Material: Metal, Glass, Electrical

Job Name: Job Type: Contact:

Fixture Location: Quantity: Additional Notes: