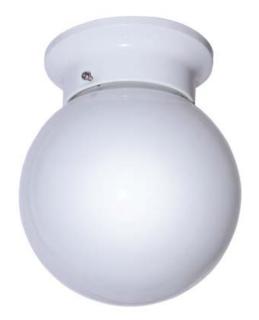

## PL-3606 GLASS GLOBE GU-24 6" FLUSH-MOUNT

## **SPECIFICATIONS:**

Width (in)Height (in)Depth (in)Weight (lbs)67 1/22

Finish Shown: WHITE Finish Options: BRUSHED NICKEL, POLISHED BRASS RUBBED OIL BRONZE, WHITE

Product Line:FLUSH-MOUNTGlass:WHITE OPAL GLASSMaterial:STEEL, GLASS