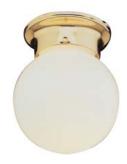

## **SPECIFICATIONS:**

Width (in)Height (in)Depth (in)Weight (lbs)67 1/22

Finish Shown: WHITE Finish Options: BRUSHED NICKEL, POLISHED BRASS RUBBED OIL BRONZE, WHITE

Product Line:FLUSH-MOUNTGlass:WHITE OPAL GLASSMaterial:STEEL, GLASS

SWATCH: PB - BRASS

www.tglighting.com | Spec Sheet | PL-3606