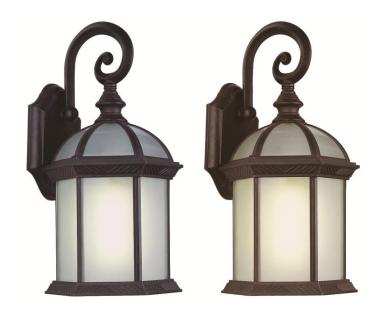

## 16" Energy Saving Wall Lantern

Width (in): 7.5

Height (in): 15.75

Depth (in): 8

Glass Type: Frosted

Bulb Type: GU24

Number of Bulbs: 1

Wattage: 13

Finish Shown: Black, Rust

Available Finishes: Black (BK), Rust (RT)

UL Listed: Wet

Country of Origin: China

Material: Metal, Glass, Electrical

• Multiple finishes available

Job Name: Job Type: Contact:

Fixture Location: Quantity: Additional Notes: