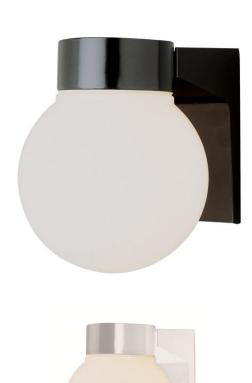

## **Wall Lantern**

Width (in): 6

Height (in): 7

Depth (in): 7

Glass Type: Opal

Bulb Type: GU24

Number of Bulbs: 1

Wattage: 13

Finish Shown: Black

Available Finishes: Black (BK), White (WH)

UL Listed: Wet

Country of Origin: China

Material: Metal, Glass, Electrical

• Multiple finishes available

Job Name: Job Type: Contact:

Fixture Location: Quantity: Additional Notes: