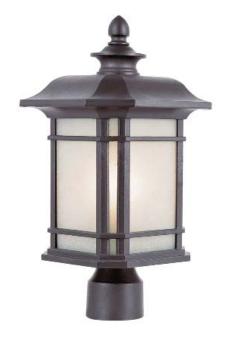

## PL-5823 CORNER WINDOW GU-24 14" POST TOP LIGHT

## **SPECIFICATIONS:**

Width (in) Height (in) Depth (in) Weight (lbs) 9 13 1/2 7

Finish Options: BLACK (BK) RUST (RT)

Product Line: POST TOP LAMP

Glass: TEA STAIN LINEN GLASS
Material: CAST ALUMINUM, GLASS

Bulbs, Wattage: 26 maximum Bulbs, Base: GU-24

Bulbs, Quantity: 1

Country of Origin: CHINA

Certification: C-UL-US WET

UPC: 736916605540 BK UPC: 736916608183 RT

Additional Information: LINEN TEXTURED GLASS IN TEA STAIN COLOR Fits standard 3" post top mounts

Warranty: 1 year parts repair or replacement.

SWATCH: RUST