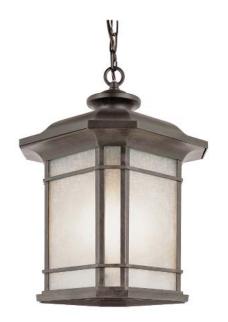

## PL-5825 CORNER WINDOW GU-24 16" HANGING LIGHT

## **SPECIFICATIONS:**

Width (in) Height (in) Depth (in) Weight (lbs)

11 16 7

Finish Shown: RUST

Finish Options: BLACK (BK) RUST (RT)

Product Line: HANGING LANTERN
Glass: TEA STAIN LINEN GLASS
Material: CAST ALUMINUM, GLASS

Bulbs, Wattage: 26 maximum

Bulbs, Base: GU-24

Bulbs, Quantity: 1

Country of Origin: CHINA

Certification: C-UL-US WET

UPC: 736916605564 BK UPC: 736916608206 RT

Additional Information: LINEN TEXTURED GLASS IN TEA STAIN COLOR Comes with 3' wire and chain

Warranty: 1 year parts repair or replacement.

SWATCH: BLACK