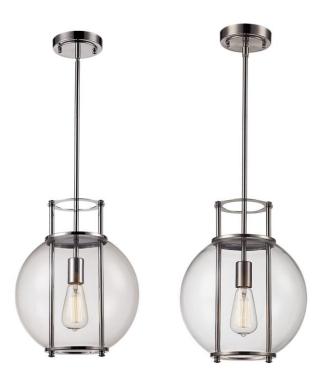

## 1 Light Pendant

Width (in): 11.75

Height (in): 49.5

Depth (in):

Glass Type: Clear

Bulb Type: Medium Base

Number of Bulbs: 1

Wattage: 100

Finish Shown: Polished Chrome, Brushed Nickel

Available Finishes: Polished Chrome (PC), Brushed Nickel (BN)

UL Listed: Dry

Country of Origin: China

Material: Metal, Glass, Electrical

Multiple finishes available