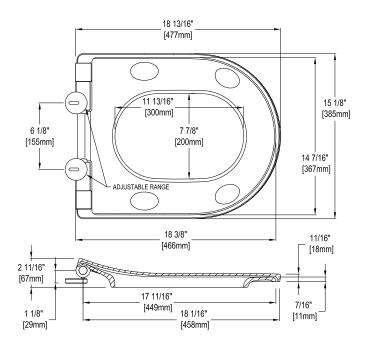

lim design for an ultra-sleek aesthetic
- Mounting hardware included
- Seat and cover made of urea resin
- Stainless steel hinge caps

## **MODELS**

• SS247R Slim D-Shape SoftClose Seat

### **COLOR**

• #01 Cotton

### **PRODUCT SPECIFICATIONS**

Seat shall be model SS247R#01. Seat shall be made from urea resin for both the seat and seat cover. The seat installation is top mount installation with stainless steel adjustable hinge plates and hinge caps.

### **SPECIFICATIONS**

| Material               | Urea Resin                    |
|------------------------|-------------------------------|
| Warranty               | One Year Limited Warranty     |
| Shipping<br>Weight     | 8 lbs, 5 oz                   |
| Shipping<br>Dimensions | 20-1/2"L x 19-1/4"W x 3-1/4"H |



## **DIMENSIONS**