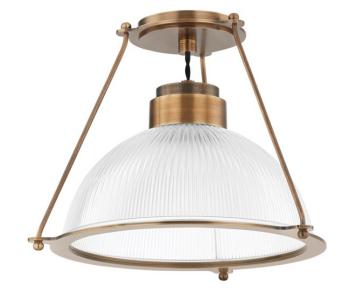

# GLINT C2115-PBR

Industrial design with a modern edge, Glint features a dome shade of ribbed Holophane glass suspended from the ceiling within a unique Patina Brass framework. The twisted black fabric cord near the canopy adds a subtle vintage feel. This striking semi-flush mount makes a gorgeous statement close to the ceiling. Part of our Lauren Liess collection.

### **FINISHES**

PATINA BRASS (PBR)

### DIMENSIONS

Height 11.00" Width/Diameter 15.00" Minimum Height " Maximum Height " Canopy/Backplate Hanging Type Weight 8.14lb