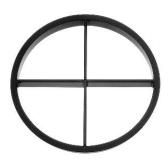

# **Cross Louver**

#### **DESCRIPTION**

WAC Lighting filter accessories can be used with track heads and monopoints to perform various functions and alterations.

### SPECIFICATIONS

Construction: Plastic

Finish: Black, White, Platinum, Brushed Nickel

Standards: ETL, cETL