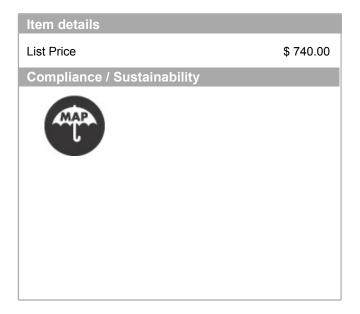

Shelf 5" x 5"

Finish: chrome Part no.: 40872000

Shelf 5" x 5"

Finish: chrome Part no.: 40872000

Shelf 5" x 5"

Finish: chrome Part no.: 40872000

Shelf 5" x 5"

Finish: chrome Part no.: 40872000

| Year of production: >01/09 |                        |          |       |    |
|----------------------------|------------------------|----------|-------|----|
| Pos.                       | Description            | Part no. | Price | PU |
| 1                          | screw cover            | 96338000 | -     | 1  |
| 2                          | hollow set screw M4x16 | 97663000 | -     | 1  |
| 3                          | seal                   | 97737000 | -     | 1  |
| 4                          | mounting set           | 96179000 | -     | 1  |
| 5                          | support element        | 95312000 | -     | 1  |