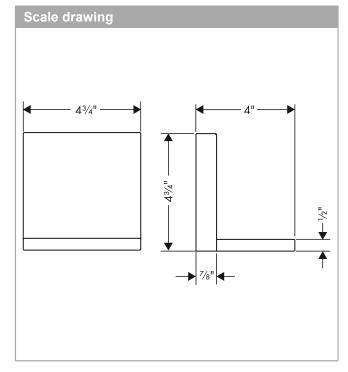

Shelf 5" x 5"

Finish: chrome Part no.: 40872000

Shelf 5" x 5"

Finish: chrome Part no.: 40872000

Shelf 5" x 5"

Finish: chrome Part no.: 40872000

Shelf 5" x 5"

Finish: chrome Part no.: 40872000

| Year of production: >01/09 |                        |          |       |    |
|----------------------------|------------------------|----------|-------|----|
| Pos.                       | Description            | Part no. | Price | PU |
| 1                          | screw cover            | 96338000 | -     | 1  |
| 2                          | hollow set screw M4x16 | 97663000 | -     | 1  |
| 3                          | seal                   | 97737000 | -     | 1  |
| 4                          | mounting set           | 96179000 | -     | 1  |
| 5                          | support element        | 95312000 | -     | 1  |