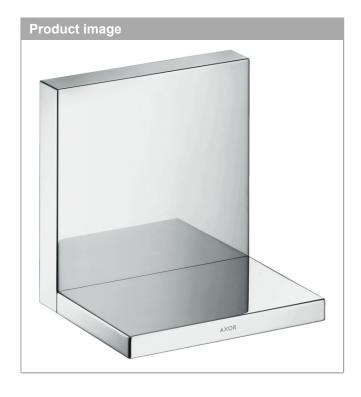

Shelf 5" x 5"

Finish: chrome Part no.: 40872000

Shelf 5" x 5"

Finish: chrome Part no.: 40872000

Shelf 5" x 5"

Finish: chrome Part no.: 40872000

Shelf 5" x 5"

Finish: chrome Part no.: 40872000

| Year of production: >01/09 |                        |          |       |    |
|----------------------------|------------------------|----------|-------|----|
| Pos.                       | Description            | Part no. | Price | PU |
| 1                          | screw cover            | 96338000 | -     | 1  |
| 2                          | hollow set screw M4x16 | 97663000 | -     | 1  |
| 3                          | seal                   | 97737000 | -     | 1  |
| 4                          | mounting set           | 96179000 | -     | 1  |
| 5                          | support element        | 95312000 | -     | 1  |