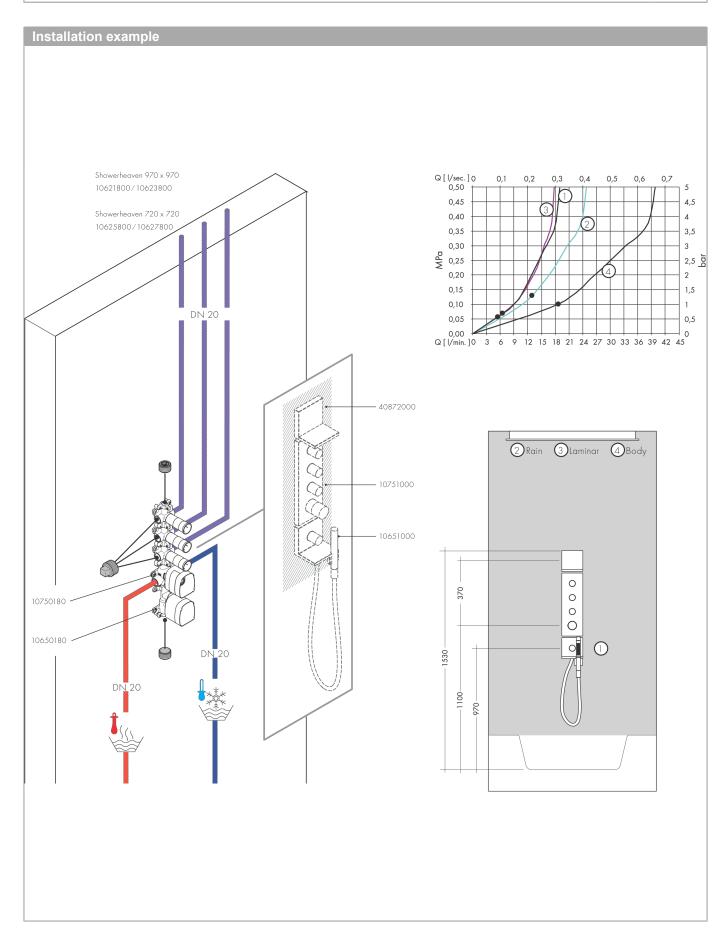

#### **Features**

- When positioning the shelf between waterconducting parts (no.10755XXX, no.10751XXX, no.10942XXX, no.10972XXX, no.10651XXX, no.28491XXX) in joined installation (1.18" distance), it is recommended to use basic set no.40877180
- Suitable for installation with or without basic set # 40877180
- For use with either vertical or horizontal installation of the basic set
- · Material frame: solid Brass
- · Material shelf: Metal
- · With mounting material
- · Concealed fastening
- · Diameter of drilled hole: 0.23"