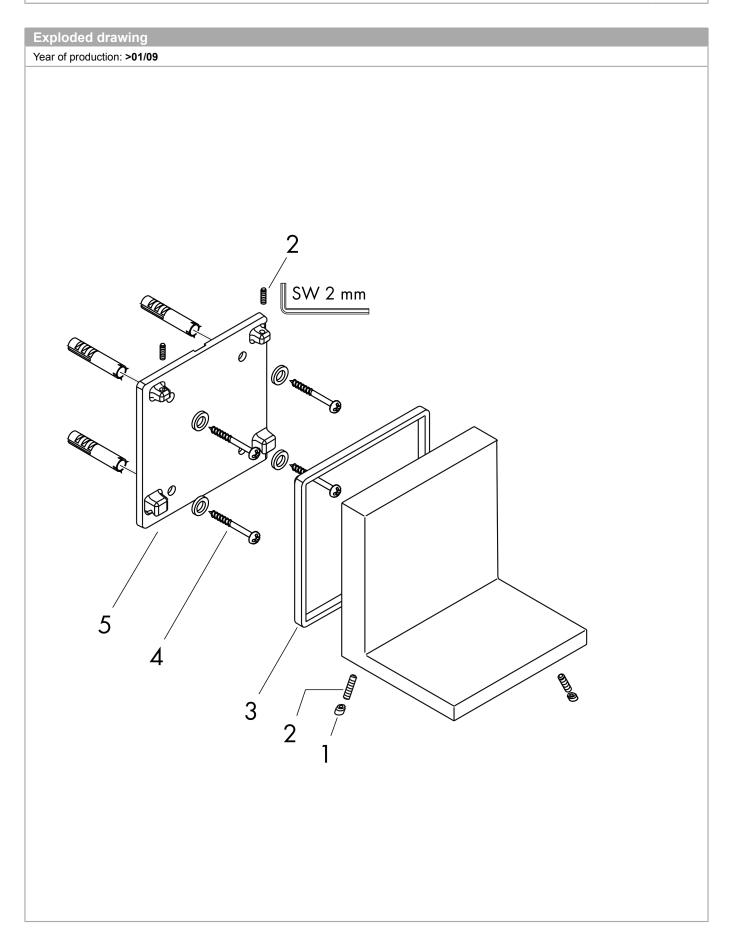

Shelf 5" x 5"

Finish: chrome Part no.: 40872000

Shelf 5" x 5"

Finish: chrome Part no.: 40872000

Shelf 5" x 5"

Finish: chrome Part no.: 40872000

| Year of production: >01/09 |                        |          |       |    |
|----------------------------|------------------------|----------|-------|----|
| Pos.                       | Description            | Part no. | Price | PU |
| 1                          | screw cover            | 96338000 | -     | 1  |
| 2                          | hollow set screw M4x16 | 97663000 | -     | 1  |
| 3                          | seal                   | 97737000 | -     | 1  |
| 4                          | mounting set           | 96179000 | -     | 1  |
| 5                          | support element        | 95312000 | -     | 1  |