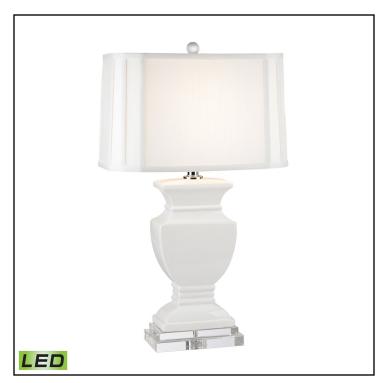

## **DIMENSIONS**

Height: 27.0 in. Width: 17.0 in. Length: 10.0 in

## **FEATURES**

Finish: Gloss White Shade/Glass: White

### **MATERIALS**

**Body: Ceramic, Crystal** 

Shade/Glass: Shade/Glass: Faux Silk

#### Category: Indoor Lighting

Item Number: D2634-LED

Collection: Dimond

UPC Code: 748119080666

Description: Ceramic LED Table Lamp in Gloss

**White And Crystal** 

Made From Earthenware And Finished In A High Gloss White Finish And Topped With A White Fabric, Cut Corner Shade And Complemented By A Crystal Base.