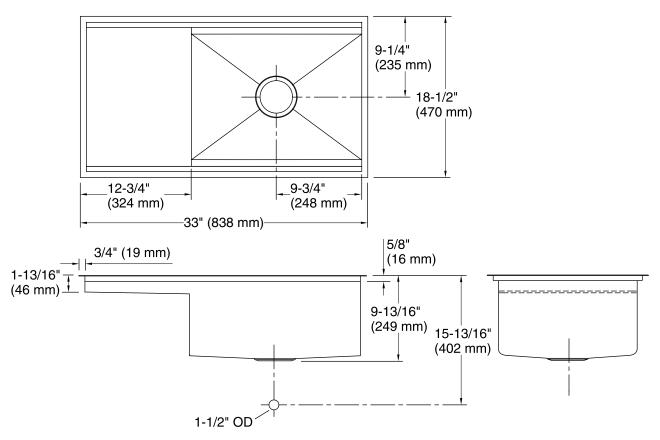

## Features

- 36-inch minimum base cabinet width.
- 16-gauge stainless steel.
- Under-mount.
- Single compartment with wet surface work area.
- Includes wood cutting board, bowls, and serving tray/cutting board.
- Includes utensil tray/cutting board, sink rack, and accessory rack.
- Includes installation hardware.
- SilentShield<sup>®</sup> sound-absorption technology offers quieter performance.
- 33" (838 mm) x 18-1/2" (470 mm)

# **Technical Information**

| All product dimensions are nominal. |                                                                                                                |
|-------------------------------------|----------------------------------------------------------------------------------------------------------------|
| Bowl configuration:                 | Offset                                                                                                         |
| Installation:                       | Under-mount                                                                                                    |
| Min. base cabinet width:            | 36" (914 mm)                                                                                                   |
| Bowl area                           | Length: 31-1/2" (800 mm)<br>Width: 17" (432 mm)<br>Bowl depth: 9-1/2" (241 mm)<br>Water depth: 9-1/2" (241 mm) |
| Drain hole:<br>Template:            | 3-5/8" (92 mm)<br>1109793-7, required, included                                                                |